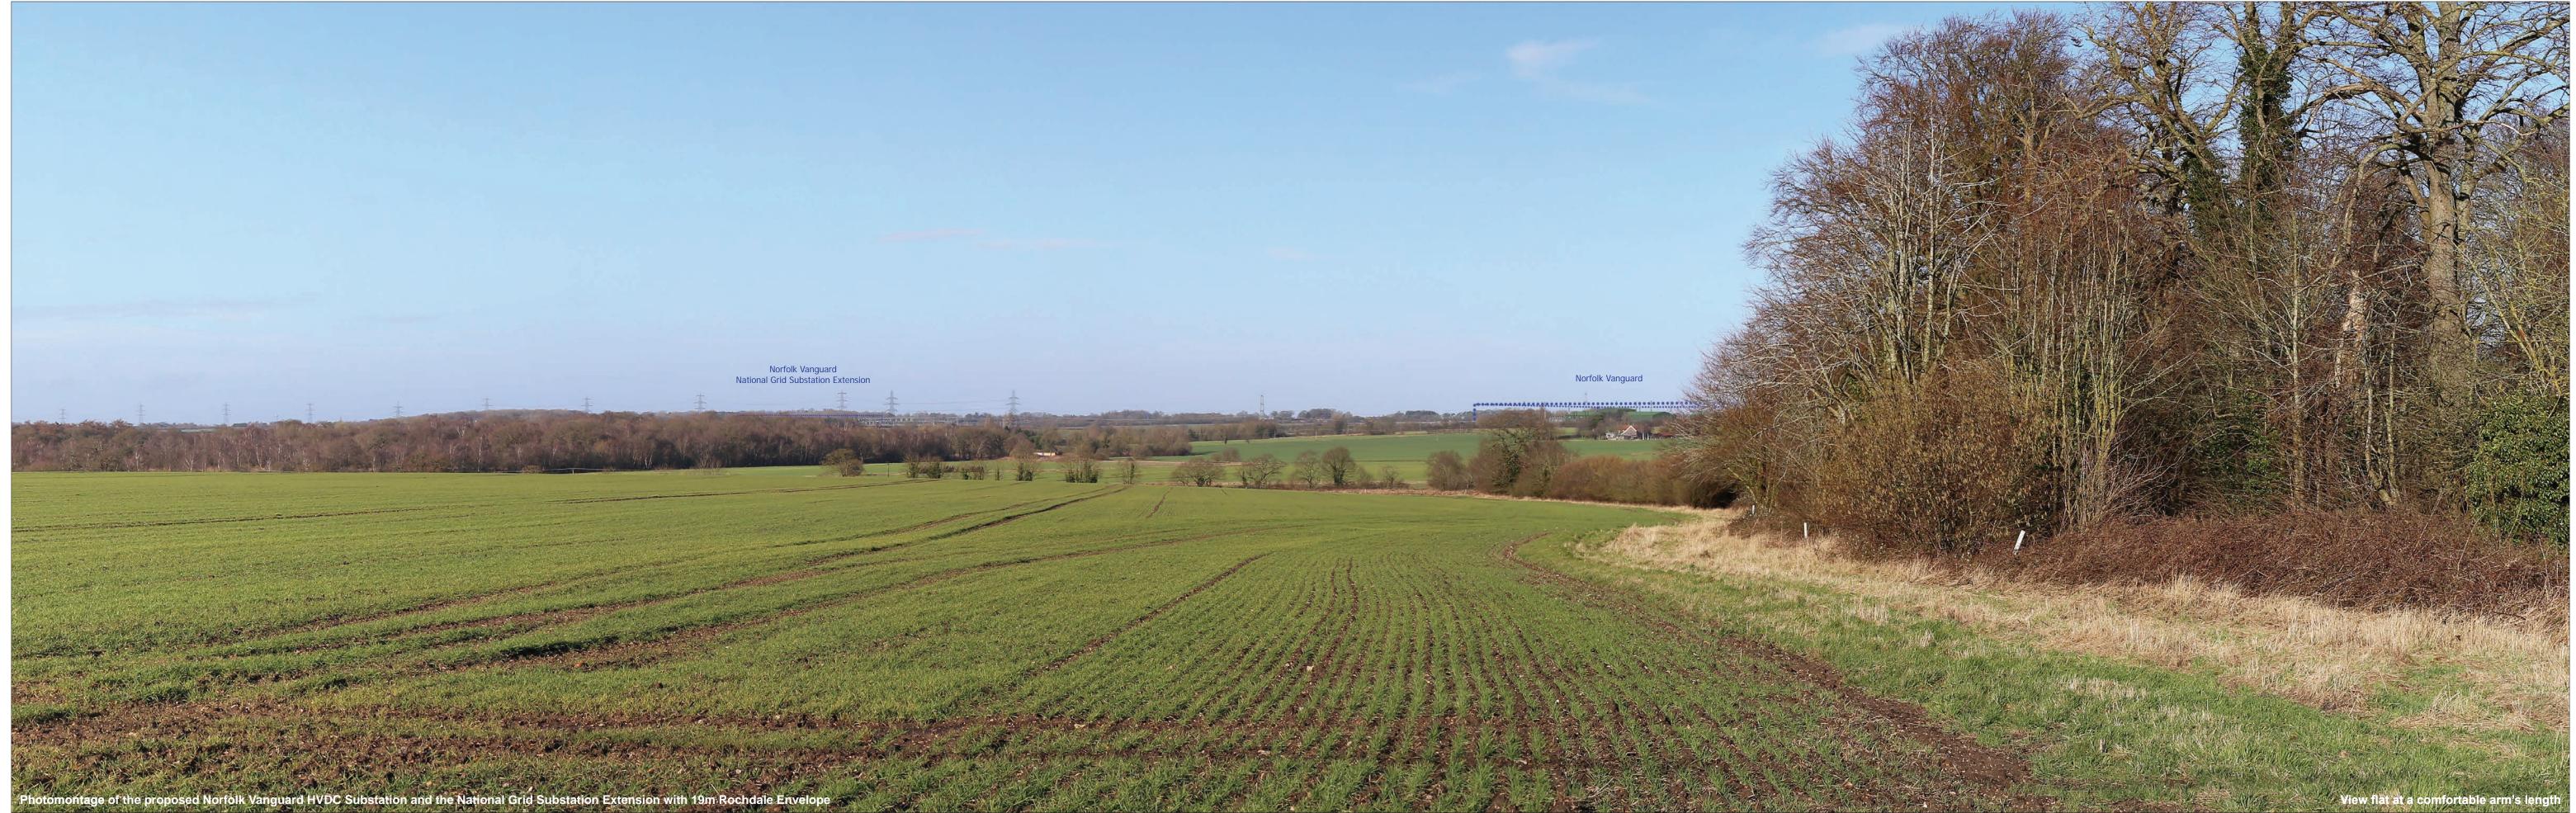

Photo: Kentish Flats Offshore Wind Farm

OS reference: Eye level: Direction of view:341°Nearest substation:2.33 km

590576 E 307795 N 59.9 m AOD

Horizontal field of view:53.5° (planar projection)Principal viewing distance:812.5 mm Paper size: Correct printed image size: 820 x 260 mm

841 x 297 mm (half A1)

Camera: Lens: Camera height: Date and time:

Canon EOS 5D Mark II 50mm (Canon EF 50mm f/1.4) 1.5 m AGL 25/01/2018, 14:01:22

ExA; ISH; 10.D3.1G (Part 7a) Viewpoint 11: Hale Road, East of Holme Hale Hall

OS reference: Eye level: Direction of view:341°Nearest substation:2.33 km

590576 E 307795 N 59.9 m AOD

Horizontal field of view: Principal viewing distance: 812.5 mm Paper size: Correct printed image size: 820 x 260 mm

53.5° (planar projection) 841 x 297 mm (half A1)

Camera: Lens: Camera height: Date and time:

Canon EOS 5D Mark II 50mm (Canon EF 50mm f/1.4) 1.5 m AGL 25/01/2018, 14:01:22